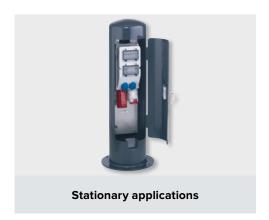

In this area MENNEKES offers a broad portfolio of products that meet the requirements demanded by all of these aspects.

Free-standing solutions are frequently required on spacious trade fair grounds. Here lockable energy posts or pillars in a solid stainless steel enclosure from MENNEKES are the optimal choice.

### Free-standing installation.

Lockable power posts

- lockable even when plugs are connected
- Protection against weather influences
- · Protection against unauthorized access
- · Available in different RAL colours

#### Stainless steel distributors

- · Protection against weather influences
- Modern design
- · Fusing on-site
- · Protected against unauthorized access

HOME

CONTENTS

STATIONARY APPLICATIONS

**MOBILE APPLICATIONS** 