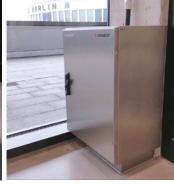

The options of combining power and water connections in the form of a wall-mount and flush-mount solution, or as a freestanding solution offer versatile implementation possibilities. For example, as a flush-mount solution in stainless steel that is as robust as it is elegant.

**AMAXX** receptacle combinations

Flush-mounted combinations for power and water connection

HOME CONTENTS STATIONARY APPLICATIONS **MOBILE APPLICATIONS EVENT TECHNOLOGY** REFERENCES **WE ARE MENNEKES** 