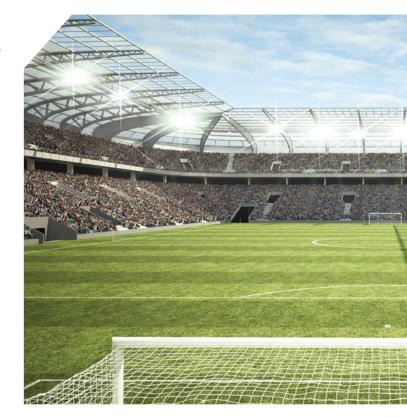

### configured for the harshest conditions.

At events in soccer stadiums, for example, the plugs and sockets are subjected to the harshest conditions. For power supply of solariums for the lawn, the plugs and sockets are on the freshly-mown lawn. This means that grass cuttings can get on the contacts. The deposits then collect in the receptacle. This can cause the plugs and sockets to "deteriorate". With X-CONTACT MENNEKES has the optimal solution for this situation.

Industrial plugs and sockets for 63 A and 125 A are often subjected to the most extreme stresses: They must function reliably in spite of contamination and wet conditions. Conventional CEE plugs and sockets were always a compromise between operating convenience and contact quality: you got either the one or the other. Previously, this dilemma appeared to be unavoidable due to the physical conditions. With X-CONTACT, MENNEKES is now presenting a system that combines the utmost reliability of the electrical connection with the utmost operating convenience. Secure contact and simple handling are now at the same high level, even at currents of 63 A or 125 A.