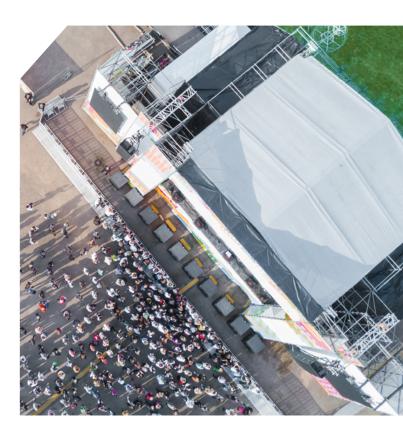

# We make trade fair halls the stage for the greatest productions Stationary applications.

Whether trade fair grounds, conference center or event stage – wherever information, presentation or entertainment will be staged for many people, the demand for operationally reliable and robustly configured energy distribution is imperative. Trade fair halls and conference halls are virtually inconceivable "unplugged".

The permanently installed energy supply points within an event area are the basis of an uninterrupted energy supply. Access to this energy supply, as a rule should only be possible for authorized persons, to prevent impermissible power withdrawals, for example. In addition to power supply, stationary solutions for trade fair halls and conference halls must also provide water distribution and network distribution. Since heavy equipment is used at times in the set-up phases, all permanent installations must be designed to be extremely robust and impact-resistant.

Energy distribution in the outdoor area, for example at trade fair grounds, and event grounds must be protected against weather influences, and it must be possible to authorize access to power, water, and the data network. We offer the right solution for every requirement.

For many years MENNEKES plugs and sockets have been performing reliably indoors and outdoors, for example in the outdoor area of Messe Frankfurt, at Landesmesse Stuttgart, for the MCH Group, Exhibition and Congress Center Basel, or at the WDR or ZDF broadcasting institutes.