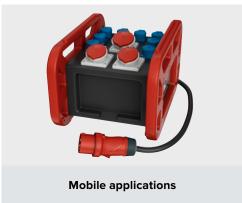

# AMAXX trade-fair stand combination

- · Safe distribution on-site
- · Robust enclosure
- · On/Off switch can be integrated
- Fusing on-site (for example with fire protection switch in accordance with DIN VDE 0100-420)
- Available with or without supply cable

## Simply take energy to where it is needed Indoor and outdoor mobile applications.

EverBOX - mobile distributors

- Robust
- Stackable
- Easy handling with integrated handles

#### **Mobile EverGUM distributors**

- · Ground clearance prevents water ingress
- Robust
- Colour signal yellow
- Available with or without supply cable

HOME

CONTENTS

STATIONARY APPLICATIONS

**MOBILE APPLICATIONS** 