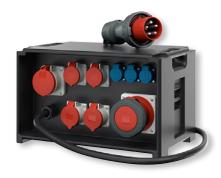

# AMAXX trade-fair stand combination

- · Safe distribution on-site
- · Robust enclosure
- · On/Off switch can be integrated
- Fusing on-site (for example with fire protection switch in accordance with DIN VDE 0100-420)
- Available with or without supply cable

EverBOX mobile distributors

Mobile EverGUM distributors

**EverGUM** trade-fair stand distributor

AMAXX trade-fair stand combination

HOME

CONTENTS

STATIONARY APPLICATIONS

MOBILE APPLICATIONS