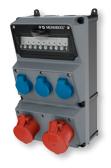

#### AMAXX receptacle combinations

- Can be also fitted with data port sockets to individual options
- Colour variants yellow, silver, light grey, or black
- Easy set-up and extension through modularity
- sealable fuses (RCD/MCB) central on-site

**AMAXX** receptacle combinations

Flush-mounted combinations for power and water connection

HOME CONTENTS STATIONARY APPLICATIONS **MOBILE APPLICATIONS EVENT TECHNOLOGY** REFERENCES **WE ARE MENNEKES** 