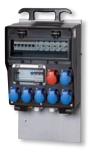

#### **CombiTOWER**

- For indoors and outdoors (protection against weather influences and external effects)
- Robust enclosure
- Available as a closed/lockable enclosure and open
- Available in the colours yellow or silver