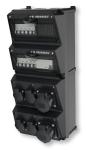

#### **CombiTOWER**

- For indoors and outdoors (protection against weather influences and external effects)
- Robust enclosure
- Available as a closed/lockable enclosure and open
- Available in the colours yellow or silver