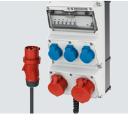

#### AMAXX receptacle combinations

- Can be also fitted with data port sockets to individual options
- Colour variants yellow, silver, light grey, or black
- Easy set-up and extension through modularity
- sealable fuses (RCD/MCB) central on-site

**AMAXX** receptacle combinations

Flush-mounted combinations for power and water connection

HOME CONTENTS STATIONARY APPLICATIONS **MOBILE APPLICATIONS EVENT TECHNOLOGY** REFERENCES **WE ARE MENNEKES** 