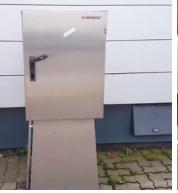

The options of combining power and water connections in the form of a wall-mount and flush-mount solution, or as a freestanding solution offer versatile implementation possibilities. For example, as a flush-mount solution in stainless steel that is as robust as it is elegant.

**AMAXX** receptacle combinations

Flush-mounted combinations for power and water connection

HOME CONTENTS STATIONARY APPLICATIONS **MOBILE APPLICATIONS EVENT TECHNOLOGY** REFERENCES **WE ARE MENNEKES** 