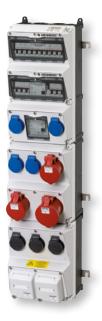

#### AMAXX receptacle combinations

- Can be also fitted with data port sockets to individual options
- Colour variants yellow, silver, light grey, or black
- Easy set-up and extension through modularity
- sealable fuses (RCD/MCB) central on-site

**AMAXX** receptacle combinations

Flush-mounted combinations for power and water connection

HOME CONTENTS STATIONARY APPLICATIONS **MOBILE APPLICATIONS EVENT TECHNOLOGY** REFERENCES **WE ARE MENNEKES** 