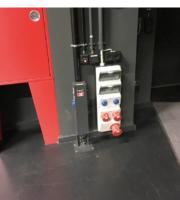

In this area MENNEKES offers a broad portfolio of products that meet the requirements demanded by all of these aspects.

Free-standing solutions are frequently required on spacious trade fair grounds. Here lockable energy posts or pillars in a solid stainless steel enclosure from MENNEKES are the optimal choice.

### Free-standing installation.

Lockable power posts

- lockable even when plugs are connected
- Protection against weather influences
- · Protection against unauthorized access
- · Available in different RAL colours