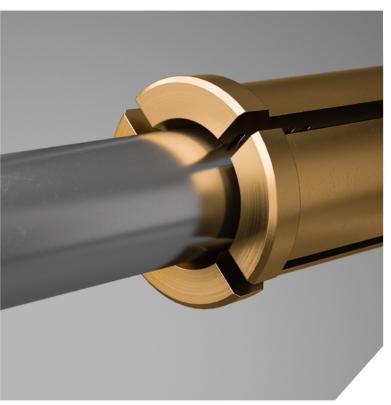

### configured for the harshest conditions.

This is made possible through the special pretreated material, innovative workmanship, and the new shaping. Look into the opening of an X-CONTACT sleeve and you will recognize the intelligent principle: The x-shaped slotting and grooving of the inner wall offers specific advantages in the application. The new sleeves defy the harshest conditions. The interaction of spring suspension and grooving not only guarantees secure contact closure, it also offers the practical side-effect that all types of contamination will be brushed off when inserting and withdrawing. Corrosion on surfaces is also properly scraped off through the spring effect of the sleeves.