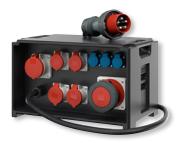

# AMAXX trade-fair stand combination

- · Safe distribution on-site
- · Robust enclosure
- · On/Off switch can be integrated
- Fusing on-site (for example with fire protection switch in accordance with DIN VDE 0100-420)
- Available with or without supply cable

EverBOX mobile distributors

Mobile EverGUM distributors

**EverGUM** trade-fair stand distributor

AMAXX trade-fair stand combination

HOME

CONTENTS

STATIONARY APPLICATIONS

MOBILE APPLICATIONS