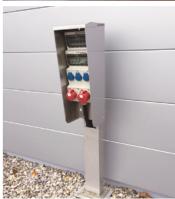

In this area MENNEKES offers a broad portfolio of products that meet the requirements demanded by all of these aspects.

Free-standing solutions are frequently required on spacious trade fair grounds. Here lockable energy posts or pillars in a solid stainless steel enclosure from MENNEKES are the optimal choice.

### Free-standing installation.

Lockable power posts

- lockable even when plugs are connected
- Protection against weather influences
- · Protection against unauthorized access
- · Available in different RAL colours

#### Stainless steel distributors

- · Protection against weather influences
- Modern design
- · Fusing on-site
- · Protected against unauthorized access

HOME

CONTENTS

STATIONARY APPLICATIONS

**MOBILE APPLICATIONS** 