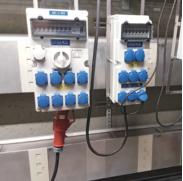

# AMAXX trade-fair stand combination

- · Safe distribution on-site
- · Robust enclosure
- · On/Off switch can be integrated
- Fusing on-site (for example with fire protection switch in accordance with DIN VDE 0100-420)
- Available with or without supply cable

EverGUM trade-fair stand distributor

- Can be integrated in the trade fair stand (walls)
- Available with suspension or hang-up fixture

HOME

CONTENTS

STATIONARY APPLICATIONS

**MOBILE APPLICATIONS** 

**EVENT TECHNOLOGY** 