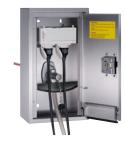

### Free-standing installation.

Likewise, outdoor areas of trade fair grounds or event halls, must also be supplied with energy, as often these areas are used as additional event space in the same manner that the halls themselves are used for events. To realize the required infrastructure in these areas uses permanent installation solutions that are configured for the special requirements imposed on outdoor use are important.

Protection against weather influences, safeguarding against unauthorized access and vandalism, as well as safe and and simple handling by many different and in some cases external technicians, are the top priority aspects that must be in place.

In this area MENNEKES offers a broad portfolio of products that meet the requirements demanded by all of these aspects.

Free-standing solutions are frequently required on spacious trade fair grounds. Here lockable energy posts or pillars in a solid stainless steel enclosure from MENNEKES are the optimal choice.