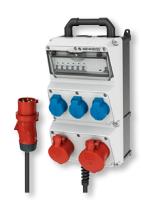

# AMAXX trade-fair stand combination

- · Safe distribution on-site
- · Robust enclosure
- · On/Off switch can be integrated
- Fusing on-site (for example with fire protection switch in accordance with DIN VDE 0100-420)
- Available with or without supply cable

EverBOX mobile distributors

Mobile EverGUM distributors

**EverGUM** trade-fair stand distributor

AMAXX trade-fair stand combination

HOME

CONTENTS

STATIONARY APPLICATIONS

MOBILE APPLICATIONS