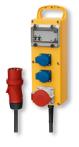

#### AMAXX receptacle combinations

- Can be also fitted with data port sockets to individual options
- Colour variants yellow, silver, light grey, or black
- Easy set-up and extension through modularity
- sealable fuses (RCD/MCB) central on-site

**AMAXX** receptacle combinations

Flush-mounted combinations for power and water connection

HOME CONTENTS STATIONARY APPLICATIONS **MOBILE APPLICATIONS EVENT TECHNOLOGY** REFERENCES **WE ARE MENNEKES** 