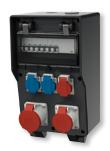

#### AMAXX receptacle combinations

- Can be also fitted with data port sockets to individual options
- Colour variants yellow, silver, light grey, or black
- Easy set-up and extension through modularity
- sealable fuses (RCD/MCB) central on-site

**AMAXX** receptacle combinations

Flush-mounted combinations for power and water connection

HOME CONTENTS STATIONARY APPLICATIONS **MOBILE APPLICATIONS EVENT TECHNOLOGY** REFERENCES **WE ARE MENNEKES** 