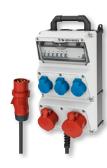

### Free-standing installation.

Lockable power posts

- lockable even when plugs are connected
- Protection against weather influences
- · Protection against unauthorized access
- · Available in different RAL colours

#### Stainless steel distributors

- · Protection against weather influences
- Modern design
- · Fusing on-site
- · Protected against unauthorized access

HOME

CONTENTS

STATIONARY APPLICATIONS

**MOBILE APPLICATIONS** 