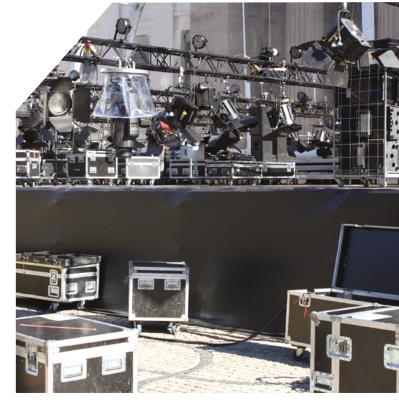

## Simply take energy to where it is needed Indoor and outdoor mobile applications.

An intelligently planned permanent installation and professional quality is the be-all and end-all of every event infrastructure. Mobile solutions are the perfect supplement in this regard; they can be used flexibly to make energy available at every point in trade fair halls or conference centers.

Whether exhibitor, stand builder, event organizer – use of mobile distributors makes it possible to make energy accessible at any point desired in the event facilities. In the set-up phase, and when the trade fair or a conference event is in full-swing, requirements – usually changing requirements – will always be imposed on the power supply, guaranteed. Whether for tools, generators, operation of lighting systems, ventilation, multimedia equipment, stage technology or servers.

Particularly when changing trade fair events event formats are on the agenda at conferences, mobile sub-distribution with MENNEKES solutions really pay off.

HOME

CONTENTS

STATIONARY APPLICATIONS

**MOBILE APPLICATIONS** 