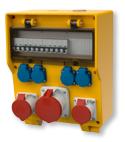

#### AMAXX receptacle combinations

- Can be also fitted with data port sockets to individual options
- Colour variants yellow, silver, light grey, or black
- Easy set-up and extension through modularity
- sealable fuses (RCD/MCB) central on-site

**AMAXX** receptacle combinations

Flush-mounted combinations for power and water connection

HOME CONTENTS STATIONARY APPLICATIONS **MOBILE APPLICATIONS EVENT TECHNOLOGY** REFERENCES **WE ARE MENNEKES** 