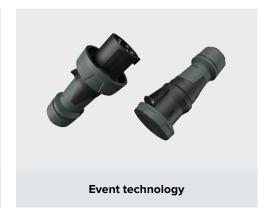

### **CEE** plugs and sockets in black.

In many cases the power supply of the event area must not be visible. The technology on stage, on television or for open-air events must remain concealed from the eye of the spectator.

Here as well, MENNEKES offers suitable solutions with CEE plugs and sockets in black. The light of the spotlights is not reflected so that the CEE plugs and connectors, receptacle combinations and mobile distributors are virtually invisible. MENNEKES offers a broad spectrum of CEE plugs and sockets and CEE combinations for these special applications.

In a functional black design, like all products from MENNEKES, they are likewise configured for extreme, failsafe, continuous operation.

**CEE-plugs and** connectors

Receptacle combinations

Mobile distributors