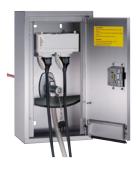

In this area MENNEKES offers a broad portfolio of products that meet the requirements demanded by all of these aspects.

Free-standing solutions are frequently required on spacious trade fair grounds. Here lockable energy posts or pillars in a solid stainless steel enclosure from MENNEKES are the optimal choice.

### Free-standing installation.

Lockable power posts

- lockable even when plugs are connected
- Protection against weather influences
- · Protection against unauthorized access
- · Available in different RAL colours

#### Stainless steel distributors

- · Protection against weather influences
- Modern design
- · Fusing on-site
- · Protected against unauthorized access

HOME

CONTENTS

STATIONARY APPLICATIONS

**MOBILE APPLICATIONS** 