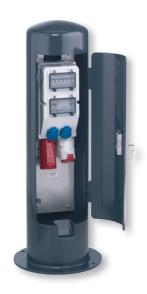

In this area MENNEKES offers a broad portfolio of products that meet the requirements demanded by all of these aspects.

Free-standing solutions are frequently required on spacious trade fair grounds. Here lockable energy posts or pillars in a solid stainless steel enclosure from MENNEKES are the optimal choice.

### Free-standing installation.

Lockable power posts

- lockable even when plugs are connected
- Protection against weather influences
- · Protection against unauthorized access
- · Available in different RAL colours

#### Stainless steel distributors

- · Protection against weather influences
- Modern design
- · Fusing on-site
- · Protected against unauthorized access

HOME

CONTENTS

STATIONARY APPLICATIONS

**MOBILE APPLICATIONS** 