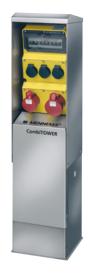

#### **CombiTOWER**

- For indoors and outdoors (protection against weather influences and external effects)
- Robust enclosure
- Available as a closed/lockable enclosure and open
- Available in the colours yellow or silver