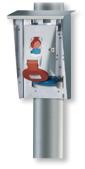

In this area MENNEKES offers a broad portfolio of products that meet the requirements demanded by all of these aspects.

Free-standing solutions are frequently required on spacious trade fair grounds. Here lockable energy posts or pillars in a solid stainless steel enclosure from MENNEKES are the optimal choice.

### Free-standing installation.

Lockable power posts

- lockable even when plugs are connected
- Protection against weather influences
- · Protection against unauthorized access
- · Available in different RAL colours