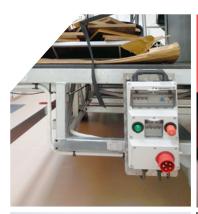

# AMAXX trade-fair stand combination

- · Safe distribution on-site
- · Robust enclosure
- · On/Off switch can be integrated
- Fusing on-site (for example with fire protection switch in accordance with DIN VDE 0100-420)
- Available with or without supply cable