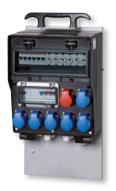

#### AMAXX receptacle combinations

- Can be also fitted with data port sockets to individual options
- Colour variants yellow, silver, light grey, or black
- Easy set-up and extension through modularity
- sealable fuses (RCD/MCB) central on-site

**AMAXX** receptacle combinations

Flush-mounted combinations for power and water connection

HOME CONTENTS STATIONARY APPLICATIONS **MOBILE APPLICATIONS EVENT TECHNOLOGY** REFERENCES **WE ARE MENNEKES** 