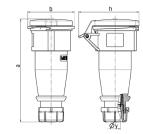

## Drawing

| Drawing                            | Amp.  | 16   |      |      | 32  |     |     |
|------------------------------------|-------|------|------|------|-----|-----|-----|
| 3 MB 63                            | Poles | 3    | 4    | 5    | 3   | 4   | 5   |
| Dim. in mm                         | а     | 162  | 165  | 167  | 209 | 209 | 208 |
|                                    | b     | 60   | 68   | 76   | 82  | 82  | 89  |
|                                    | h     | 83   | 92   | 98   | 100 | 100 | 108 |
|                                    | У     | 14.5 | 16   | 16   | 22  | 22  | 22  |
|                                    |       |      |      |      |     |     |     |
| Terminal for cond. cross           |       | 1    | 1    | 1    | 2.5 | 2.5 | 2.5 |
| section (mm <sup>2</sup> ) minmax. |       | -2.5 | -2.5 | -2.5 | —6  | —6  | —6  |