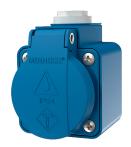

## Grounding-type wall mounted receptacle

Part no. 10092

- French-belgian standard with hinged lid

- 3 plug-in terminals as connecting terminals for 1,5 2,5 mm<sup>2</sup> cable entry: M 20 x 1,5 at top with cable gland and M 20 x 1,5 blind (to be cut out) at the bottom
- can be arranged in a row using slot and slide