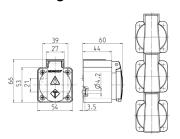

## Drawing

Drawing 1 MB 27/30

## **Technical specifications**

| Ampere                | 16 A              |
|-----------------------|-------------------|
| Poles                 | 2 p+E             |
| Voltage               | 230 V             |
| Connection technology | Plug-in terminals |
| Contact               | standard          |
| Protection type       | IP 44             |
| Flange                | 50x50 mm          |
| Fixing hole           | 38x38 mm          |
| Weight                | 85 g              |