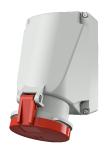

## Wall mounted receptacle

Part no. 1138A

- screw terminals
- X-CONTACT®
- suitable for through wiring
- internal fixing
- enclosure base can be turned 180°
- with 6 fixing points to accommodate special terminals
- products with pilot contacts on request

## **Technical specifications**

| Ampere                    | 63 A            |
|---------------------------|-----------------|
| Poles                     | 3 p             |
| Voltage                   | 400 V           |
| Clock position            | 9 h             |
| Hertz                     | 50-60 Hz        |
| Connection technology     | Screw terminals |
| Contact                   | standard        |
| Protection type           | IP 44           |
| Weight                    | 857 g           |
| Declaration of Conformity | DE,VDE, CN,CQC  |