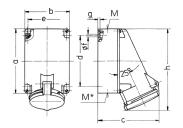

## Drawing

| Drawing          | Amp.                      | 63    |       |       |
|------------------|---------------------------|-------|-------|-------|
| 1 MB 213         | Poles                     | 3     | 4     | 5     |
| Dim. in mm       | а                         | 170   | 170   | 170   |
|                  | b                         | 118   | 118   | 118   |
|                  | c                         | 164   | 164   | 164   |
|                  | d                         | 134.5 | 134.5 | 134.5 |
|                  | e                         | 103   | 103   | 103   |
|                  | f                         | 6.1   | 6.1   | 6.1   |
|                  | g.                        | 6     | 6     | 6     |
|                  | h                         | 216   | 216   | 216   |
|                  | M                         | 40    | 40    | 40    |
|                  | M* 2xM40 (blind) to be cu |       |       |       |
| Max. cable dian  | n. (mm)                   | 32    | 32    | 32    |
| Terminal for cor | nd. cross                 | 6     | 6     | 6     |
| section (mm²) m  | nin -may                  | 25    | 25    | 25    |