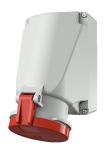

## Wall mounted receptacle

Part no. 1141A

- screw terminals
- X-CONTACT®
- suitable for through wiring
- internal fixing
- enclosure base can be turned 180°
- with 6 fixing points to accommodate special terminals
- products with pilot contacts on request

## **Technical specifications**

| Ampere                    | 63 A            |
|---------------------------|-----------------|
| Poles                     | 4 p             |
| Voltage                   | 400 V           |
| Clock position            | 6 h             |
| Hertz                     | 50-60 Hz        |
| Connection technology     | Screw terminals |
| Contact                   | X-CONTACT®      |
| Protection type           | IP 44           |
| Weight                    | 896 g           |
| Declaration of Conformity | DE,VDE, CN,CQC  |