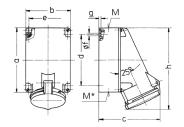

## Drawing

| Drawing          | Amp.      |                             | 63    |       |
|------------------|-----------|-----------------------------|-------|-------|
| 1 MB 213         | Poles     | 3                           | 4     | 5     |
| Dim. in mm       | а         | 170                         | 170   | 170   |
|                  | b         | 118                         | 118   | 118   |
|                  | c         | 164                         | 164   | 164   |
|                  | d         | 134.5                       | 134.5 | 134.5 |
|                  | е         | 103                         | 103   | 103   |
|                  | f         | 6.1                         | 6.1   | 6.1   |
|                  | g.        | 6                           | 6     | 6     |
|                  | h         | 216                         | 216   | 216   |
|                  | M         | 40                          | 40    | 40    |
|                  | М*        | 2xM40 (blind) to be cut out |       |       |
| Max. cable dian  |           | 32                          | 32    | 32    |
| Terminal for cor | nd. cross | 6                           | 6     | 6     |
| section (mm²) m  | iinmax.   | <b>—</b> 25                 | —25   | —25   |