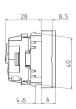

## Drawing

| Drawing<br>1 MB 457      | Dim. A |
|--------------------------|--------|
| Drawing in mm            |        |
| SCHUKO                   | 11.0   |
| French/Belgian standards | 8.5    |
| Danish standards         | 8.5    |
|                          |        |
|                          |        |
|                          |        |
|                          |        |
|                          |        |