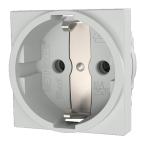

## Snap-in receptacle SCHUKO®

Part no. 11515K

- without hinged lid with 3 plug-in terminals for connection of  $1.5-2.5\ mm^2$  for easy installation in a cable duct or an enclosure
- for fixing on DIN rail with fixing rack 11254