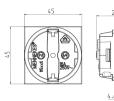

## **Technical specifications**

| Ampere                | 16 A              |
|-----------------------|-------------------|
| Poles                 | 2 p+E             |
| Voltage               | 230 V             |
| Connection technology | Plug-in terminals |
| Contact               | standard          |
| Protection type       | IP 20             |
| Flange                | 45x45 mm          |
| Weight                | 32 g              |

## Drawing

| Drawing<br>1 MB 457      | Dim. A |
|--------------------------|--------|
| Drawing in mm            |        |
| SCHUKO                   | 11.0   |
| French/Belgian standards | 8.5    |
| Danish standards         | 8.5    |
|                          |        |
|                          |        |
|                          |        |
|                          |        |
|                          |        |