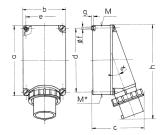

## Drawing

| Drawing         | Amp.      | p.   63 |       |       | 125 |     |     |
|-----------------|-----------|---------|-------|-------|-----|-----|-----|
| 2 MB 36         | Poles     | 3       | 4     | 5     |     | 4   | 5   |
| Dim. in mm      | 8         | 170     | 170   | 170   |     | 264 | 264 |
|                 | b         | 118     | 118   | 118   |     | 163 | 163 |
|                 | c         | 171     | 171   | 171   |     | 205 | 205 |
|                 | d         | 134.5   | 134.5 | 134.5 |     | 240 | 240 |
|                 | e         | 103     | 103   | 103   |     | 140 | 140 |
|                 | f         | 6,1     | 6,1   | 6,1   |     | 8,1 | 8,1 |
|                 | g.        | 6       | 6     | 6     |     | 8   | 8   |
|                 | h         | 250     | 250   | 250   |     | 355 | 355 |
|                 | M         | 40      | 40    | 40    |     | 50  | 50  |
|                 | M*        | 2x40    | 2x40  | 2x40  |     | 50  | 50  |
|                 | α         | 25°     | 25°   | 25°   |     | 20° | 20° |
| Max. cable dian | n. (mm)   | 27      | 27    | 27    |     | 38  | 38  |
| Terminal for co | nd. cross | 6       | 6     | 6     |     | 16  | 16  |
|                 |           |         |       |       |     |     |     |