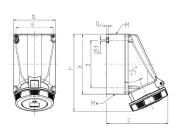

## Drawing

| Drawing          | Amp.      |                            | 63    |       |
|------------------|-----------|----------------------------|-------|-------|
| 1 MB 112         | Poles     | 3                          | 4     | 5     |
| Dim. in mm       | а         | 170                        | 170   | 170   |
|                  | b         | 118                        | 118   | 118   |
|                  | c         | 175                        | 175   | 175   |
|                  | d         | 134.5                      | 134.5 | 134.5 |
|                  | е         | 103                        | 103   | 103   |
|                  | f         | 6.1                        | 6.1   | 6.1   |
|                  | g.        | 6                          | 6     | 6     |
|                  | h         | 219                        | 219   | 219   |
|                  | M         | 40                         | 40    | 40    |
|                  | M*        | 2x40 (blind) to be cut out |       |       |
| Max. cable dian  | n. (mm)   | 27                         | 27    | 27    |
| Terminal for cor | nd. cross | 6                          | 6     | 6     |
| section (mm²) m  | inmax.    | -25                        | -25   | -25   |