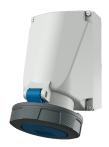

## Wall mounted receptacle

Part no. 128A

- screw terminals
- X-CONTACT®
- internal fixing
- enclosure base can be turned 180°
- with 6 fixing points to accommodate special terminals
- products with pilot contact on request

## **Technical specifications**

| Ampere                    | 63 A            |
|---------------------------|-----------------|
| Poles                     | 3 p             |
| Voltage                   | 230 V           |
| Clock position            | 6 h             |
| Hertz                     | 50-60 Hz        |
| Connection technology     | Screw terminals |
| Contact                   | X-CONTACT®      |
| Protection type           | IP 67           |
| Weight                    | 909 g           |
| Declaration of Conformity | DE,VDE, CN,CQC  |