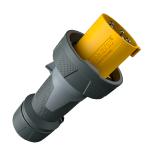

## Plug PowerTOP® Xtra

Part no. 13223

- screw terminals
- rubberised grip area
- frame terminals
- highly heat resistant contact carrier
- nickel plated contacts
- cable gland and sealing
- strain relief and protection against kinking
- enclosure with thread lock
- two safety slides