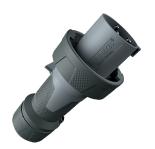

## Plug PowerTOP® Xtra

Part no. 13240

- · screw terminals
- rubberised grip area
- frame terminals
- highly heat resistant contact carrier
- nickel plated contacts
- cable gland and sealing
- strain relief and protection against kinking
- enclosure with thread lock
- two safety slides