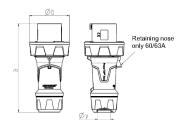

## Drawing

| Drawing                  | Amp.   |     | 63  |     |             | 125         |     |
|--------------------------|--------|-----|-----|-----|-------------|-------------|-----|
| 2 MB 225                 | Poles  | 3   | 4   | 5   | 3           | 4           | 5   |
| Dim. in mm               | a      | 250 | 250 | 250 | 290         | 290         | 290 |
|                          | b      | 114 | 114 | 114 | 130         | 130         | 130 |
|                          | у      | 36  | 36  | 36  | 49          | 49          | 49  |
|                          |        |     |     |     |             |             |     |
| Terminal for cond. cross |        | 6   | 6   | 6   | 25          | 25          | 25  |
| section (mm²) m          | inmax. | —16 | —16 | —16 | <b>—</b> 50 | <b>—</b> 50 | —50 |