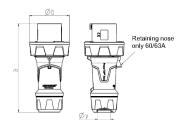

## Drawing

| Drawing          | Amp.      |     | 63  |     |             | 125         |     |
|------------------|-----------|-----|-----|-----|-------------|-------------|-----|
| 2 MB 225         | Poles     | 3   | 4   | 5   | 3           | 4           | 5   |
| Dim. in mm       | a         | 250 | 250 | 250 | 290         | 290         | 290 |
|                  | b         | 114 | 114 | 114 | 130         | 130         | 130 |
|                  | у         | 36  | 36  | 36  | 49          | 49          | 49  |
|                  |           |     |     |     |             |             |     |
| Terminal for con | ıd. cross | 6   | 6   | 6   | 25          | 25          | 25  |
| section (mm²) m  | inmax.    | —16 | —16 | —16 | <b>—</b> 50 | <b>—</b> 50 | —50 |