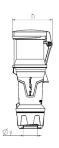

## Drawing

| Drawing                  | Amp.  |     | 63  |     |
|--------------------------|-------|-----|-----|-----|
| 3 MB 69                  | Poles | 3   | 4   | 5   |
| Dim. in mm               | a     | 268 | 268 | 268 |
|                          | b     | 95  | 95  | 95  |
|                          | h     | 109 | 109 | 109 |
|                          | у     | 36  | 36  | 36  |
| Terminal for cond. cross |       | 6   | 6   | 6   |
| section (mm²) minmax.    |       | —16 | —16 | —16 |