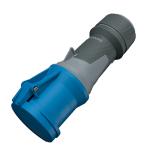

## **Connector PowerTOP® Xtra**

Part no. 14105

- screw terminals
- with rubberised grip area
- frame terminals
- X-CONTACT®
- highly heat resistant contact carrier
- cable gland and sealing
- strain relief and protection against kinking
- enclosure with thread lock
- two safety slides
- products with pilot contact on request

## Technical specifications

| Ampere                    | 63 A                                              |
|---------------------------|---------------------------------------------------|
| Poles                     | 4 p                                               |
| Voltage                   | 230 V                                             |
| Clock position            | 9 h                                               |
| Hertz                     | 50-60 Hz                                          |
| Connection technology     | Screw terminals                                   |
| Contact                   | highly heat resistant contact carrier, X-CONTACT® |
| Protection type           | IP 44                                             |
| Weight                    | 800 g                                             |
| Declaration of Conformity | DE,VDE, CN,CQC                                    |