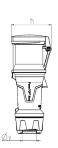

## Drawing

| Drawing                  | Amp.  |     | 63  |     |
|--------------------------|-------|-----|-----|-----|
| 3 MB 69                  | Poles | 3   | 4   | 5   |
| Dim. in mm               | a     | 268 | 268 | 268 |
|                          | b     | 95  | 95  | 95  |
|                          | h     | 109 | 109 | 109 |
|                          | у     | 36  | 36  | 36  |
| Terminal for cond. cross |       | 6   | 6   | 6   |
| section (mm²) minmax.    |       | —16 | —16 | —16 |