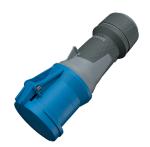

## **Connector PowerTOP® Xtra**

Part no. 14128

- screw terminals
- with rubberised grip area
- frame terminals
- X-CONTACT®
- highly heat resistant contact carrier
- cable gland and sealing
- strain relief and protection against kinking
- enclosure with thread lock
- two safety slides