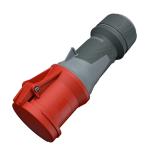

## **Connector PowerTOP® Xtra**

Part no. 14129

- screw terminals
  - with rubberised grip area
- frame terminals
- X-CONTACT®
- highly heat resistant contact carrier cable gland and sealing
- strain relief and protection against kinking
- enclosure with thread lock
- two safety slides

## **Technical specifications**

| Ampere                    | 63 A                                                                      |
|---------------------------|---------------------------------------------------------------------------|
| Poles                     | 4 p                                                                       |
| Voltage                   | 400 V                                                                     |
| Clock position            | 6 h                                                                       |
| Hertz                     | 50-60 Hz                                                                  |
| Connection technology     | Screw terminals                                                           |
| Contact                   | highly heat resistant contact carrier, nickel plated contacts, X-CONTACT® |
| Protection type           | IP 44                                                                     |
| Weight                    | 802 g                                                                     |
| Declaration of Conformity | DE,VDE                                                                    |