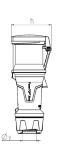

## Drawing

| Drawing                  | Amp.   |     | 63  |     |
|--------------------------|--------|-----|-----|-----|
| 3 MB 69                  | Poles  | 3   | 4   | 5   |
| Dim. in mm               | a      | 268 | 268 | 268 |
|                          | b      | 95  | 95  | 95  |
|                          | h      | 109 | 109 | 109 |
|                          | у      | 36  | 36  | 36  |
| Terminal for cond. cross |        | 6   | 6   | 6   |
| section (mm²) m          | inmax. | —16 | —16 | —16 |
|                          |        |     |     |     |