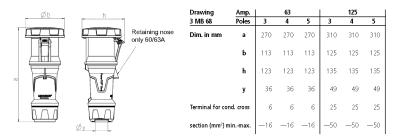

-----------------------------------------------|
| Poles                     | 3 p                                               |
| Voltage                   | 230 V                                             |
| Clock position            | 6 h                                               |
| Hertz                     | 50-60 Hz                                          |
| Connection technology     | Screw terminals                                   |
| Contact                   | highly heat resistant contact carrier, X-CONTACT® |
| Protection type           | IP 67                                             |
| Weight                    | 840 g                                             |
| Declaration of Conformity | DE, VDE, CN, CQC                                  |

## Drawing