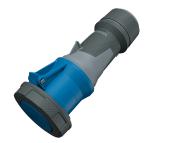

**Connector PowerTOP® Xtra** 

Part no. 14202

- screw terminals
- with rubberised grip area
- frame terminals
- X-CONTACT®

•

•

•

- cable gland and sealing
- strain relief and protection against kinking
- enclosure with thread lock
- two safety slides
- products with pilot contact on request