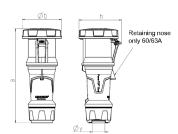

## Drawing

| Drawing          | Amp.      | I   | 63  |     |             | 125         |     |
|------------------|-----------|-----|-----|-----|-------------|-------------|-----|
| 3 MB 68          | Poles     | 3   | 4   | 5   | 3           | 4           | 5   |
| Dim. in mm       | a         | 270 | 270 | 270 | 310         | 310         | 310 |
|                  | b         | 113 | 113 | 113 | 125         | 125         | 125 |
|                  | h         | 123 | 123 | 123 | 135         | 135         | 135 |
|                  | у         | 36  | 36  | 36  | 49          | 49          | 49  |
| Terminal for cor | nd. cross | 6   | 6   | 6   | 25          | 25          | 25  |
| section (mm²) m  | inmax.    | —16 | —16 | —16 | <b>—</b> 50 | <b>—</b> 50 | —50 |