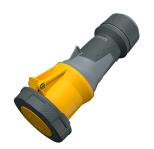

## **Connector PowerTOP® Xtra**

Part no. 14204

- screw terminals
- with rubberised grip area
- frame terminals
- X-CONTACT®
- cable gland and sealing strain relief and protection against kinking
- enclosure with thread lock
- two safety slides
- products with pilot contact on request