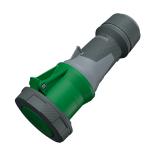

## **Connector PowerTOP® Xtra**

Part no. 14208

- screw terminals
  - with rubberised grip area
- frame terminals
- X-CONTACT®
- cable gland and sealing strain relief and protection against kinking
- enclosure with thread lock
- two safety slides
- products with pilot contact on request