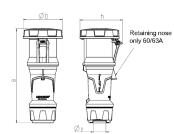

## Drawing

| Drawing                  | Amp.  |     | 63  |     | 1           | 125         |             |
|--------------------------|-------|-----|-----|-----|-------------|-------------|-------------|
| 3 MB 68                  | Poles | 3   | 4   | 5   | 3           | 4           | 5           |
| Dim. in mm               | а     | 270 | 270 | 270 | 310         | 310         | 310         |
|                          | b     | 113 | 113 | 113 | 125         | 125         | 125         |
|                          | h     | 123 | 123 | 123 | 135         | 135         | 135         |
|                          | у     | 36  | 36  | 36  | 49          | 49          | 49          |
| Terminal for cond. cross |       | 6   | 6   | 6   | 25          | 25          | 25          |
| section (mm²) minmax.    |       | —16 | —16 | —16 | <b>—</b> 50 | <b>—</b> 50 | <b>—</b> 50 |