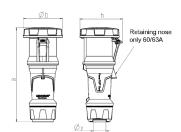

## Drawing

| Drawing         | Amp.      | 63  |     |     | 125         |             |             |
|-----------------|-----------|-----|-----|-----|-------------|-------------|-------------|
| 3 MB 68         | Poles     | 3   | 4   | 5   | 3           | 4           | 5           |
| Dim. in mm      | а         | 270 | 270 | 270 | 310         | 310         | 310         |
|                 | b         | 113 | 113 | 113 | 125         | 125         | 125         |
|                 | h         | 123 | 123 | 123 | 135         | 135         | 135         |
|                 | у         | 36  | 36  | 36  | 49          | 49          | 49          |
| Terminal for co | nd. cross | 6   | 6   | 6   | 25          | 25          | 25          |
| section (mm²) n | ninmax.   | —16 | —16 | —16 | <b>—</b> 50 | <b>—</b> 50 | <b>—</b> 50 |