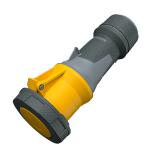

## **Connector PowerTOP® Xtra**

Part no. 14210

- screw terminals
- with rubberised grip area
- frame terminals
- X-CONTACT®
- cable gland and sealing strain relief and protection against kinking
- enclosure with thread lock
- two safety slides
- products with pilot contact on request