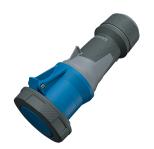

## **Connector PowerTOP® Xtra**

Part no. 14211

- screw terminals
  - with rubberised grip area
- frame terminals
- X-CONTACT®
- cable gland and sealing strain relief and protection against kinking
- enclosure with thread lock
- two safety slides
- products with pilot contact on request