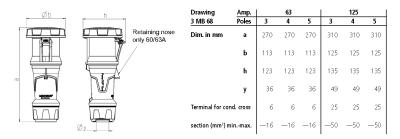

-----------------------------------------------|
| Poles                     | 5 p                                               |
| Voltage                   | 50-500 V                                          |
| Clock position            | 2 h                                               |
| Hertz                     | 300-500 Hz                                        |
| Connection technology     | Screw terminals                                   |
| Contact                   | highly heat resistant contact carrier, X-CONTACT® |
| Protection type           | IP 67                                             |
| Weight                    | 952 g                                             |
| Declaration of Conformity | CN,CQC                                            |

## Drawing