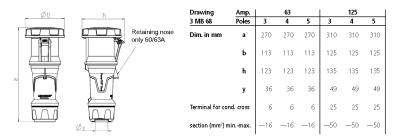

-----------------------------------------------|
| Poles                     | 3 p                                               |
| Voltage                   | 110 V                                             |
| Clock position            | 4 h                                               |
| Hertz                     | 50-60 Hz                                          |
| Connection technology     | Screw terminals                                   |
| Contact                   | highly heat resistant contact carrier, X-CONTACT® |
| Protection type           | IP 67                                             |
| Weight                    | 1514 g                                            |
| Declaration of Conformity | DE, VDE, CN, CQC                                  |

## Drawing