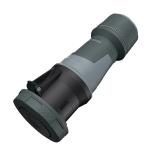

## **Connector PowerTOP® Xtra**

Part no. 14226

- screw terminals
- with rubberised grip area
- frame terminals
- X-CONTACT®
- with highly heat resistant contact carrier
- cable gland and sealing
- strain relief and protection against kinking
- enclosure with thread lock
- two safety slides
- products with pilot contact: part no. + index P