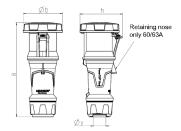

## Drawing

| Drawing          | Amp.      |     | 63  |     |             | 125         |     |
|------------------|-----------|-----|-----|-----|-------------|-------------|-----|
| 3 MB 68          | Poles     | 3   | 4   | 5   | 3           | 4           | 5   |
| Dim. in mm       | а         | 270 | 270 | 270 | 310         | 310         | 310 |
|                  | b         | 113 | 113 | 113 | 125         | 125         | 125 |
|                  | h         | 123 | 123 | 123 | 135         | 135         | 135 |
|                  | у         | 36  | 36  | 36  | 49          | 49          | 49  |
| Terminal for cor | nd. cross | 6   | 6   | 6   | 25          | 25          | 25  |
| section (mm²) m  | ninmax.   | —16 | —16 | —16 | <b>—</b> 50 | <b>—</b> 50 | —50 |