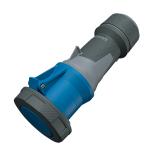

## **Connector PowerTOP® Xtra**

Part no. 14228

- screw terminals
- with rubberised grip area
- frame terminals
- with X-CONTACT®
- with highly heat resistant contact carrier
- nickel plated contacts
- cable gland and sealing
- strain relief and protection against kinking
- enclosure with thread lock
- two safety slides

## Technical specifications

| Ampere                    | 63 A                                                                      |
|---------------------------|---------------------------------------------------------------------------|
| Poles                     | 3 p                                                                       |
| Voltage                   | 230 V                                                                     |
| Clock position            | 6 h                                                                       |
| Hertz                     | 50-60 Hz                                                                  |
| Connection technology     | Screw terminals                                                           |
| Contact                   | highly heat resistant contact carrier, nickel plated contacts, X-CONTACT® |
| Protection type           | IP 67                                                                     |
| Weight                    | 848 g                                                                     |
| Declaration of Conformity | DE,VDE                                                                    |