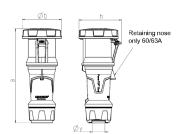

## Drawing

| Drawing                  | Amp.  |     | 63  |     | 1           | 125         |     |
|--------------------------|-------|-----|-----|-----|-------------|-------------|-----|
| 3 MB 68                  | Poles | 3   | 4   | 5   | 3           | 4           | 5   |
| Dim. in mm               | a     | 270 | 270 | 270 | 310         | 310         | 310 |
|                          | b     | 113 | 113 | 113 | 125         | 125         | 125 |
|                          | h     | 123 | 123 | 123 | 135         | 135         | 135 |
|                          | у     | 36  | 36  | 36  | 49          | 49          | 49  |
| Terminal for cond. cross |       | 6   | 6   | 6   | 25          | 25          | 25  |
| section (mm²) minmax.    |       | —16 | —16 | —16 | <b>—</b> 50 | <b>—</b> 50 | —50 |