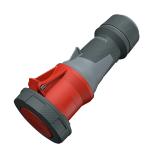

## **Connector PowerTOP® Xtra**

Part no. 14231

- screw terminals
- with rubberised grip area
- frame terminals
- X-CONTACT®
- highly heat resistant contact carrier
- nickel plated contacts
- cable gland and sealing strain relief and protection against kinking
- enclosure with thread lock
- two safety slides

## Technical specifications

| Ampere                    | 63 A                                                                      |
|---------------------------|---------------------------------------------------------------------------|
| Poles                     | 5 p                                                                       |
| Voltage                   | 400 V                                                                     |
| Clock position            | 6 h                                                                       |
| Hertz                     | 50-60 Hz                                                                  |
| Connection technology     | Screw terminals                                                           |
| Contact                   | highly heat resistant contact carrier, X-CONTACT®, nickel plated contacts |
| Protection type           | IP 67                                                                     |
| Weight                    | 952 g                                                                     |
| Declaration of Conformity | DE,VDE                                                                    |