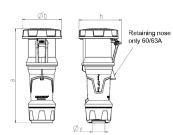

## Drawing

| Drawing                  | Amp.  | 63  |     |     | 125         |             |     |
|--------------------------|-------|-----|-----|-----|-------------|-------------|-----|
| 3 MB 68                  | Poles | 3   | 4   | 5   | 3           | 4           | 5   |
| Dim. in mm               | а     | 270 | 270 | 270 | 310         | 310         | 310 |
|                          | b     | 113 | 113 | 113 | 125         | 125         | 125 |
|                          | h     | 123 | 123 | 123 | 135         | 135         | 135 |
|                          | у     | 36  | 36  | 36  | 49          | 49          | 49  |
| Terminal for cond. cross |       | 6   | 6   | 6   | 25          | 25          | 25  |
| section (mm²) minmax.    |       | —16 | —16 | —16 | <b>—</b> 50 | <b>—</b> 50 | —50 |