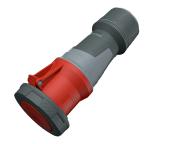

## **Connector PowerTOP® Xtra**

Part no. 14235

- screw terminals
- with rubberised grip area
- frame terminals
- X-CONTACT®

•

•

- highly heat resistant contact carrier • •
  - nickel plated contacts
  - cable gland and sealing
- strain relief and protection against kinking •
  - enclosure with thread lock
  - two safety slides