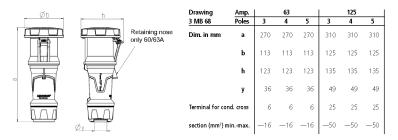

|
| Clock position            | 6 h                                                                       |
| Hertz                     | 50-60 Hz                                                                  |
| Connection technology     | Screw terminals                                                           |
| Contact                   | highly heat resistant contact carrier, nickel plated contacts, X-CONTACT® |
| Protection type           | IP 67                                                                     |
| Weight                    | 1662 g                                                                    |
| Declaration of Conformity | DE,VDE                                                                    |

## Drawing