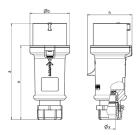

## Drawing

| Drawing                  | Amp.  | 16           |              |       | 32   |      |     |
|--------------------------|-------|--------------|--------------|-------|------|------|-----|
| 2 MB 214                 | Poles | 3            | 4            | 5     | 3    | 4    | 5   |
| Dim. in mm               | а     | 148          | 160          | 160   | 197  | 197  | 197 |
|                          | b     | 55           | 65.6         | 65.6  | 75   | 75   | 75  |
|                          | h     | 61           | 72.5         | 72.5  | 80.5 | 80.5 | 85  |
|                          | n     | 112          | 123.5        | 123.5 | 152  | 152  | 152 |
|                          | у     | 14.5         | 16           | 16    | 22   | 22   | 22  |
| Terminal for cond. cross |       | 1            | 1            | 1     | 2.5  | 2.5  | 2.5 |
| section (mm²) minmax.    |       | <b>—</b> 2.5 | <b>—</b> 2.5 | —2.5  | -6   | —6   | —6  |