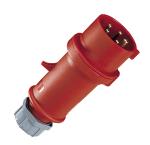

## **Plug ProTOP**

Part no. 14A

- screw terminals

- cable gland and sealing strain relief and protection against kinking enclosure with thread lock and safety slide

## Technical specifications

| Ampere                    | 32 A                    |
|---------------------------|-------------------------|
| Poles                     | 5 p                     |
| Voltage                   | 400 V                   |
| Clock position            | 6 h                     |
| Hertz                     | 50-60 Hz                |
| Connection technology     | Screw terminals         |
| Contact                   | standard                |
| Protection type           | IP 44                   |
| Weight                    | 292 g                   |
| Declaration of Conformity | DE,VDE, NL,Kema, CN,CQC |