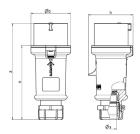

## Drawing

| Drawing Amp.             |       | 16   |              |       | 32   |      |            |
|--------------------------|-------|------|--------------|-------|------|------|------------|
| 2 MB 214                 | Poles | 3    | 4            | 5     | 3    | 4    | 5          |
| Dim. in mm               | а     | 148  | 160          | 160   | 197  | 197  | 197        |
|                          | b     | 55   | 65.6         | 65.6  | 75   | 75   | 75         |
|                          | h     | 61   | 72.5         | 72.5  | 80.5 | 80.5 | 85         |
|                          | n     | 112  | 123.5        | 123.5 | 152  | 152  | 152        |
|                          | у     | 14.5 | 16           | 16    | 22   | 22   | 22         |
| Terminal for cond. cross |       | 1    | 1            | 1     | 2.5  | 2.5  | 2.5        |
| section (mm²) minmax.    |       | —2.5 | <b>—</b> 2.5 | —2.5  | 6    | -6   | <b>—</b> 6 |