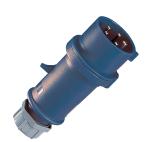

## **Plug ProTOP** Part no. 157A

- screw terminals

- cable gland and sealing strain relief and protection against kinking enclosure with thread lock and safety slide

## Technical specifications

| Ampere                | 16 A            |
|-----------------------|-----------------|
| Poles                 | 5 p             |
| Voltage               | 230 V           |
| Clock position        | 9 h             |
| Hertz                 | 50-60 Hz        |
| Connection technology | Screw terminals |
| Contact               | standard        |
| Protection type       | IP 44           |
| Weight                | 179 g           |