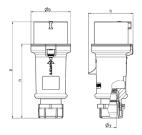

## Drawing

| Drawing                  | Amp.  | 16   |              |       | 32   |      |     |
|--------------------------|-------|------|--------------|-------|------|------|-----|
| 2 MB 214                 | Poles | 3    | 4            | 5     | 3    | 4    | 5   |
| Dim. in mm               | а     | 148  | 160          | 160   | 197  | 197  | 197 |
|                          | b     | 55   | 65.6         | 65.6  | 75   | 75   | 75  |
|                          | h     | 61   | 72.5         | 72.5  | 80.5 | 80.5 | 85  |
|                          | n     | 112  | 123.5        | 123.5 | 152  | 152  | 152 |
|                          | у     | 14.5 | 16           | 16    | 22   | 22   | 22  |
| Terminal for cond. cross |       | 1    | 1            | 1     | 2.5  | 2.5  | 2.5 |
| section (mm²) minmax.    |       | —2.5 | <b>—</b> 2.5 | —2.5  | 6    | —6   | 6   |