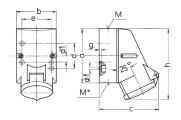

## Drawing

| Drawing          | Amp.      |                           | 16  | - 1 |
|------------------|-----------|---------------------------|-----|-----|
| 1 MB 209         | Poles     | 3                         | 4   | 5   |
| Dim. in mm       | а         | 87                        | 100 | 100 |
|                  | b         | 64                        | 75  | 75  |
|                  | c         | 99                        | 110 | 113 |
|                  | d         | 40                        | -   | -   |
|                  | d1        | -                         | 11  | 11  |
|                  | e         | 50                        | 59  | 59  |
|                  | f         | 4.5                       | 5   | 5   |
|                  | g.        | 4                         | 4   | 4   |
|                  | h         | 115                       | 125 | 128 |
|                  | M         | 20                        | 20  | 20  |
|                  | M*        | M20 (blind) to be cut out |     |     |
| Max. cable dian  | n. (mm)   | 15                        | 15  | 15  |
| Terminal for cor | nd. cross | 1.5                       | 1.5 | 1.5 |
| section (mm²) m  | ninmax.   | -4                        | -4  | -4  |