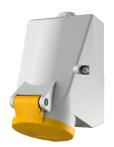

## Wall mounted receptacle with TwinCONTACT

Part no. 1755

- screwless spring terminals suitable for through wiring
- internal fixing
- enclosure base can be turned 180°
- receptacles are designed for adding an auxiliary contact switch