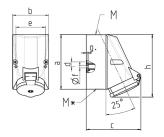

## Drawing

| Drawing         | Amp.      | 16                 |                            | I     | 32    |       |
|-----------------|-----------|--------------------|----------------------------|-------|-------|-------|
| 1 MB 43         | Poles     | 4                  | 5                          | 3     | 4     | 5     |
| Dim. in mm      | а         | 128                | 128                        | 128   | 128   | 128   |
|                 | b         | 84                 | 84                         | 84    | 84    | 84    |
|                 | c         | 122                | 124                        | 136   | 136   | 138   |
|                 | d         | 11                 | 11                         | 11    | 11    | 11    |
|                 | е         | 68                 | 68                         | 68    | 68    | 68    |
|                 | f         | 5.3                | 5.3                        | 5.3   | 5.3   | 5.3   |
|                 | g.        | 4                  | 4                          | 4     | 4     | 4     |
|                 | h         | 144                | 145                        | 158   | 158   | 160   |
|                 | M         | 25                 | 25                         | 32    | 32    | 32    |
|                 | M*        | 2x25 (blind) to be | 2x25 (blind) to be cut out |       |       |       |
| Max. cable diar | n. (mm)   | 18                 | 18                         | 18/25 | 18/25 | 18/25 |
| Terminal for co | nd. cross | 1.5                | 1.5                        | 2.5   | 2.5   | 2.5   |
| section (mm2) n | ninmax.   | <b>—</b> 4         | -4                         | —10   | -10   | -10   |