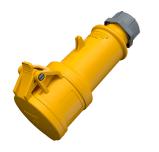

## **Connector ProTOP**

Part no. 179A

- screw terminals
- cable gland and sealing strain relief and protection against kinking enclosure with thread lock and safety slide

## **Technical specifications**

| Ampere                    | 16 A            |
|---------------------------|-----------------|
| Poles                     | 3 p             |
| Voltage                   | 110 V           |
| Clock position            | 4 h             |
| Hertz                     | 50-60 Hz        |
| Connection technology     | Screw terminals |
| Contact                   | standard        |
| Protection type           | IP 44           |
| Weight                    | 175 g           |
| Declaration of Conformity | DE,VDE          |