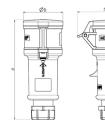

## Drawing

| Drawing                            | Amp.  | 16   |      |      | 32  |     |     |
|------------------------------------|-------|------|------|------|-----|-----|-----|
| 3 MB 60                            | Poles | 3    | 4    | 5    | 3   | 4   | 5   |
| Dim. in mm                         | а     | 160  | 174  | 172  | 214 | 214 | 210 |
|                                    | b     | 57   | 61   | 69   | 75  | 75  | 80  |
|                                    | h     | 83   | 92   | 98   | 100 | 100 | 108 |
|                                    | У     | 16   | 16   | 16   | 22  | 22  | 22  |
|                                    |       |      |      |      |     |     |     |
| Terminal for cond. cross           |       | 1    | 1    | 1    | 2.5 | 2.5 | 2.5 |
| section (mm <sup>2</sup> ) minmax. |       | -2.5 | -2.5 | -2.5 | 6   | —6  | —6  |