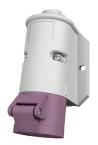

## Wall mounted receptacle

Part no. 1845

- screw terminals
- external fixing
- one cable entry at top and one blind cable entry (can be cut out) at the rear