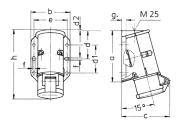

## Drawing

| Drawing         | Amp.      | ı   | 16  |     | 32  |  |
|-----------------|-----------|-----|-----|-----|-----|--|
| 1 MB 294        | Poles     | 2   | 3   | 2   | 3   |  |
| Dim. in mm      | а         | 96  | 96  | 96  | 96  |  |
|                 | b         | 73  | 73  | 73  | 73  |  |
|                 | c         | 90  | 90  | 90  | 90  |  |
|                 | d         | 53  | 53  | 53  | 53  |  |
|                 | d1        | 52  | 52  | 52  | 52  |  |
|                 | d2        | 2   | 2   | 2   | 2   |  |
|                 | е         | 62  | 62  | 62  | 62  |  |
|                 | f         | 5.3 | 5.3 | 5.3 | 5.3 |  |
|                 | g         | 8   | 8   | 8   | 8   |  |
|                 | h         | 129 | 129 | 129 | 129 |  |
| Terminal for co | nd. cross | 4   | 4   | 4   | 4   |  |
| caction (mm2) r | nin -may  | 10  | 10  | 10  | 10  |  |