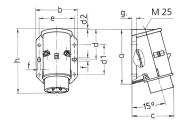

## Drawing

| Drawing                  | Amp.  | 1   | 16  | 1   | 32  |  |
|--------------------------|-------|-----|-----|-----|-----|--|
| 2 MB 160                 | Poles | 2   | 3   | 2   | 3   |  |
| Dim. in mm               | a     | 96  | 96  | 96  | 96  |  |
|                          | b     | 73  | 73  | 73  | 73  |  |
|                          | c     | 74  | 74  | 74  | 74  |  |
|                          | d     | 53  | 53  | 53  | 53  |  |
|                          | d1    | 52  | 52  | 52  | 52  |  |
|                          | d2    | 2   | 2   | 2   | 2   |  |
|                          | е     | 62  | 62  | 62  | 62  |  |
|                          | f     | 5.3 | 5.3 | 5.3 | 5.3 |  |
|                          | g.    | 8   | 8   | 8   | 8   |  |
|                          | h     | 116 | 116 | 116 | 116 |  |
| Terminal for cond. cross |       | 4   | 4   | 4   | 4   |  |
| sastian (mm2) min may    |       | 10  | 10  | 10  | 10  |  |