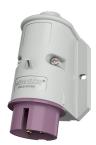

## Wall mounted inlet

Part no. 1962

- screw terminals
- external fixing
- one cable entry at top and one blind cable entry (can be cut out) at the back side.

## **Technical specifications**

| Ampere                | 16 A            |
|-----------------------|-----------------|
| Poles                 | 3 p             |
| Voltage               | 20-25 V         |
| Hertz                 | 50-60 Hz        |
| Connection technology | Screw terminals |
| Contact               | standard        |
| Protection type       | IP 44           |
| Weight                | 159 g           |