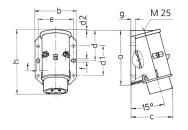

## Drawing

| Drawing                  | Amp.  |     | 16  |     | 32  |  |
|--------------------------|-------|-----|-----|-----|-----|--|
| 2 MB 160                 | Poles | 2   | 3   | 2   | 3   |  |
| Dim. in mm               | a     | 96  | 96  | 96  | 96  |  |
|                          | b     | 73  | 73  | 73  | 73  |  |
|                          | c     | 74  | 74  | 74  | 74  |  |
|                          | d     | 53  | 53  | 53  | 53  |  |
|                          | d1    | 52  | 52  | 52  | 52  |  |
|                          | d2    | 2   | 2   | 2   | 2   |  |
|                          | е     | 62  | 62  | 62  | 62  |  |
|                          | f     | 5.3 | 5.3 | 5.3 | 5.3 |  |
|                          | g.    | 8   | 8   | 8   | 8   |  |
|                          | h     | 116 | 116 | 116 | 116 |  |
| Terminal for cond. cross |       | 4   | 4   | 4   | 4   |  |
|                          |       | 4.0 | 4.0 | 40  | 4.0 |  |