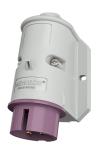

## Wall mounted inlet

Part no. 1975

- screw terminals
- external fixing
- one cable entry at top and one blind cable entry (can be cut out) at the back side.

## **Technical specifications**

| Ampere                | 32 A            |
|-----------------------|-----------------|
| Poles                 | 3 p             |
| Voltage               | 20-25 V         |
| Hertz                 | 50-60 Hz        |
| Connection technology | Screw terminals |
| Contact               | standard        |
| Protection type       | IP 44           |
| Weight                | 166 g           |