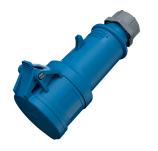

## **Connector ProTOP**

Part no. 199A

- screw terminals
- cable gland and sealing strain relief and protection against kinking enclosure with thread lock and safety slide

## **Technical specifications**

| Ampere                | 16 A            |
|-----------------------|-----------------|
| Poles                 | 5 p             |
| Voltage               | 230 V           |
| Clock position        | 9 h             |
| Hertz                 | 50-60 Hz        |
| Connection technology | Screw terminals |
| Contact               | standard        |
| Protection type       | IP 44           |
| Weight                | 181 g           |