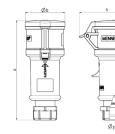

## Drawing

| Drawing                            | Amp.  | 16   |      |      | 32  |     |     |
|------------------------------------|-------|------|------|------|-----|-----|-----|
| 3 MB 60                            | Poles | 3    | 4    | 5    | 3   | 4   | 5   |
| Dim. in mm                         | а     | 160  | 174  | 172  | 214 | 214 | 210 |
|                                    | b     | 57   | 61   | 69   | 75  | 75  | 80  |
|                                    | h     | 83   | 92   | 98   | 100 | 100 | 108 |
|                                    | У     | 16   | 16   | 16   | 22  | 22  | 22  |
|                                    |       |      |      |      |     |     |     |
| Terminal for cond. cross           |       | 1    | 1    | 1    | 2.5 | 2.5 | 2.5 |
| section (mm <sup>2</sup> ) minmax. |       | -2.5 | -2.5 | -2.5 | —6  | —6  | —6  |