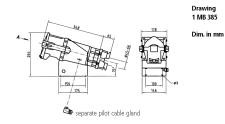

n request
- if required, pilot cables can be introduced separately into plugs/ enclosures, please add "PK" to the part number

## **Technical specifications**

| Ampere                    | 200 A                    |
|---------------------------|--------------------------|
| Poles                     | 5 p                      |
| Voltage                   | 400 V                    |
| Clock position            | 6 h                      |
| Hertz                     | 50-60 Hz                 |
| Connection technology     | Screw terminals          |
| Contact                   | standard                 |
| Protection type           | IP 67                    |
| Weight                    | 5047 g                   |
| Declaration of Conformity | RU,EAC (Zwangszulassung) |

## Drawing



www.mennekes.in Subject to modificat. No liability for misprints.