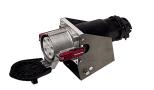

## Wall mounted receptacle

Part no. 75226

- screw terminals
- external fixing

•

•

- cable entry at top
- with cable gland
- seawater resistant products are available on request
- if required, pilot cables can be introduced separately into plugs/ enclosures, please add "PK" to the part number