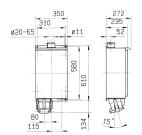

## Wall mounted receptacle

Part no. 75271



- screw terminals
- switched
- with contactor
- electrically interlocked
- cable entry bushing for cables of up to 65 mm at top and blind flange at bottom
- enclosure made of sheet steel, painted in RAL 1021
- seawater resistant products are available on request

## **Technical specifications**

| Ampere                | 200 A           |
|-----------------------|-----------------|
| Poles                 | 4 p             |
| Voltage               | 400 V           |
| Clock position        | 6 h             |
| Hertz                 | 50-60 Hz        |
| Connection technology | Screw terminals |
| Contact               | standard        |
| Protection type       | IP 55           |
| Weight                | 28820 g         |

## Drawing



Drawing 1 MB 387

Dim. in mr