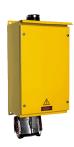

## Wall mounted receptacle

Part no. 75271

- screw terminals
- switched
- with contactor
- electrically interlocked
- cable entry bushing for cables of up to 65 mm at top and blind flange at bottom
- enclosure made of sheet steel, painted in RAL 1021
- seawater resistant products are available on request

## **Technical specifications**

| Ampere                | 200 A           |
|-----------------------|-----------------|
| Poles                 | 4 p             |
| Voltage               | 400 V           |
| Clock position        | 6 h             |
| Hertz                 | 50-60 Hz        |
| Connection technology | Screw terminals |
| Contact               | standard        |
| Protection type       | IP 55           |
| Weight                | 28820 g         |