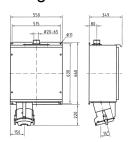

## Wall mounted receptacle

Part no. 75441



- screw terminals
- switched
- with contactor
- electrically interlocked
- cable entry bushing for cables of up to 65 mm at top and blind flange at bottom
- enclosure made of sheet steel, painted in RAL 1021
- seawater resistant products are available on request

## **Technical specifications**

| Ampere                | 250 A           |
|-----------------------|-----------------|
| Poles                 | 5 p             |
| Voltage               | 400 V           |
| Clock position        | 6 h             |
| Hertz                 | 50-60 Hz        |
| Connection technology | Screw terminals |
| Contact               | standard        |
| Protection type       | IP 55           |
| Weight                | 75000 g         |

## Drawing



Drawing 1 MB 404/2

Dim. in mr