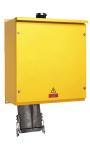

## Wall mounted receptacle

Part no. 75441

- screw terminals
- switched
- with contactor
- electrically interlocked
- cable entry bushing for cables of up to 65 mm at top and blind flange at bottom
- enclosure made of sheet steel, painted in RAL 1021
- seawater resistant products are available on request