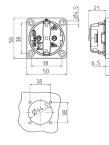

## Technical specifications

| Ampere                    | 16 A              |
|---------------------------|-------------------|
| Poles                     | 2 p+E             |
| Voltage                   | 230 V             |
| Connection technology     | Plug-in terminals |
| Contact                   | standard          |
| Protection type           | IP 20             |
| Flange                    | 50x50 mm          |
| Fixing hole               | 38x38 mm          |
| Weight                    | 31 g              |
| Declaration of Conformity | DE,VDE, NL,Kema   |

## Drawing

| Drawing<br>1 MB 450      | Dim. A |
|--------------------------|--------|
| Dim. in mm               |        |
| SCHUKO                   | 18.3   |
| French/Belgian standards | 15.8   |
| Danish standards         | 15.8   |