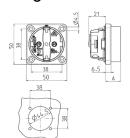

## Drawing

| Drawing<br>1 MB 450      | Dim. A |
|--------------------------|--------|
| Dim. in mm               |        |
| schuko                   | 18.3   |
|                          |        |
| French/Belgian standards | 15.8   |
| Danish standards         | 15.8   |
|                          |        |
|                          |        |
|                          |        |
|                          |        |
|                          |        |

## Technical specifications

| Ampere                    | 16 A              |
|---------------------------|-------------------|
| Poles                     | 2 p+E             |
| Voltage                   | 230 V             |
| Connection technology     | Plug-in terminals |
| Contact                   | standard          |
| Protection type           | IP 20             |
| Flange                    | 50x50 mm          |
| Fixing hole               | 38x38 mm          |
| Weight                    | 32 g              |
| Declaration of Conformity | DE,VDE, NL,Kema   |