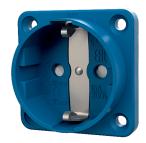

## Panel mounted receptacle SCHUKO®

Part no. 11561

- without hinged lid
- $\bullet$  3 plug-in terminals as connecting terminals for 1.5 2.5 mm<sup>2</sup>
- other colours on request