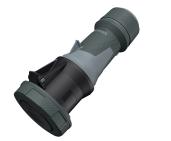

**Connector PowerTOP® Xtra** 

Part no. 14207

- screw terminals
- with rubberised grip area
- frame terminals
- X-CONTACT®

•

•

•

- cable gland and sealing
- strain relief and protection against kinking
- enclosure with thread lock
- two safety slides
- products with pilot contact on request