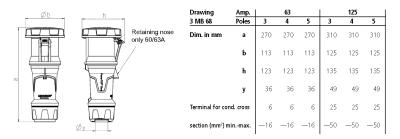

-----------------------------------------------|
| Poles                     | 4 p                                               |
| Voltage                   | 500 V                                             |
| Clock position            | 7 h                                               |
| Hertz                     | 50-60 Hz                                          |
| Connection technology     | Screw terminals                                   |
| Contact                   | highly heat resistant contact carrier, X-CONTACT® |
| Protection type           | IP 67                                             |
| Weight                    | 880 g                                             |
| Declaration of Conformity | DE, VDE, CN, CQC                                  |

## Drawing