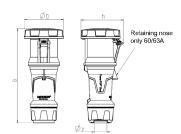

## Drawing

| Drawing Amp.             |        | 63  |     |     | 125         |             |     |
|--------------------------|--------|-----|-----|-----|-------------|-------------|-----|
| 3 MB 68                  | Poles  | 3   | 4   | 5   | 3           | 4           | 5   |
| Dim. in mm               | а      | 270 | 270 | 270 | 310         | 310         | 310 |
|                          | b      | 113 | 113 | 113 | 125         | 125         | 125 |
|                          | h      | 123 | 123 | 123 | 135         | 135         | 135 |
|                          | у      | 36  | 36  | 36  | 49          | 49          | 49  |
| Terminal for cond. cross |        | 6   | 6   | 6   | 25          | 25          | 25  |
| section (mm²) m          | inmax. | —16 | —16 | —16 | <b>—</b> 50 | <b>—</b> 50 | —50 |