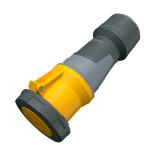

## **Connector PowerTOP® Xtra**

Part no. 14217

- screw terminals
- with rubberised grip area
- frame terminals
- X-CONTACT®
- cable gland and sealing strain relief and protection against kinking
- enclosure with thread lock
- two safety slides
- products with pilot contact on request