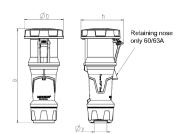

## Drawing

| Drawing          | Amp.      |     | 63  |     | 1           | 125         |     |
|------------------|-----------|-----|-----|-----|-------------|-------------|-----|
| 3 MB 68          | Poles     | 3   | 4   | 5   | 3           | 4           | 5   |
| Dim. in mm       | а         | 270 | 270 | 270 | 310         | 310         | 310 |
|                  | b         | 113 | 113 | 113 | 125         | 125         | 125 |
|                  | h         | 123 | 123 | 123 | 135         | 135         | 135 |
|                  | у         | 36  | 36  | 36  | 49          | 49          | 49  |
| Terminal for cor | nd. cross | 6   | 6   | 6   | 25          | 25          | 25  |
| section (mm²) m  | inmax.    | —16 | —16 | —16 | <b>—</b> 50 | <b>—</b> 50 | —50 |