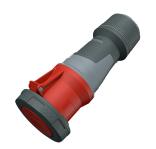

## **Connector PowerTOP® Xtra**

Part no. 14219

- screw terminals
- with rubberised grip area
- frame terminals
- X-CONTACT®
- cable gland and sealing strain relief and protection against kinking
- enclosure with thread lock
- two safety slides
- products with pilot contact on request