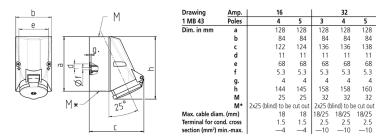

lind cable entries (can be cut out) at bottom
- enclosure base can be turned 180°
- receptacles are designed for adding an auxiliary contact switch

## **Technical specifications**

| Ampere                    | 32 A                   |
|---------------------------|------------------------|
| Poles                     | 3 p                    |
| Voltage                   | 230 V                  |
| Clock position            | 6 h                    |
| Hertz                     | 50-60 Hz               |
| Connection technology     | Screw terminals        |
| Contact                   | standard               |
| Protection type           | IP 44                  |
| Weight                    | 346 g                  |
| Declaration of Conformity | DE,VDE, AT,ÖVE, CN,CQC |

## Drawing