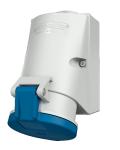

Wall mounted receptacle

Part no. 1421

- screw terminals
- internal fixing

•

•

•

- one cable entry at top, two blind cable entries (can be cut out) at bottom
- enclosure base can be turned 180°
- receptacles are designed for adding an auxiliary contact switch