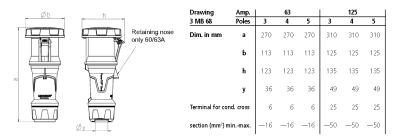

-----------------------------------------------|
| Poles                     | 4 p                                               |
| Voltage                   | 500 V                                             |
| Clock position            | 7 h                                               |
| Hertz                     | 50-60 Hz                                          |
| Connection technology     | Screw terminals                                   |
| Contact                   | highly heat resistant contact carrier, X-CONTACT® |
| Protection type           | IP 67                                             |
| Weight                    | 1550 g                                            |
| Declaration of Conformity | DE,VDE, CN,CQC                                    |

## Drawing