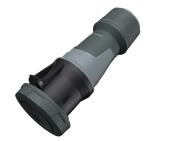

**Connector PowerTOP® Xtra** 

Part no. 14220

- screw terminals
- with rubberised grip area
- frame terminals
- X-CONTACT®

•

•

•

- cable gland and sealing
- strain relief and protection against kinking
- enclosure with thread lock
- two safety slides
- products with pilot contact on request