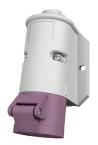

## Wall mounted receptacle

Part no. 1832

- screw terminals
- external fixing
- one cable entry at top and one blind cable entry (can be cut out) at the rear side