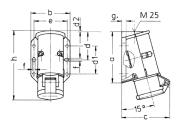

## Drawing

| Drawing                  | Amp.  | ı   | 16  | I   | 32  |  |
|--------------------------|-------|-----|-----|-----|-----|--|
| 1 MB 294                 | Poles | 2   | 3   | 2   | 3   |  |
| Dim. in mm               | а     | 96  | 96  | 96  | 96  |  |
|                          | b     | 73  | 73  | 73  | 73  |  |
|                          | c     | 90  | 90  | 90  | 90  |  |
|                          | d     | 53  | 53  | 53  | 53  |  |
|                          | d1    | 52  | 52  | 52  | 52  |  |
|                          | d2    | 2   | 2   | 2   | 2   |  |
|                          | е     | 62  | 62  | 62  | 62  |  |
|                          | f     | 5.3 | 5.3 | 5.3 | 5.3 |  |
|                          | g     | 8   | 8   | 8   | 8   |  |
|                          | h     | 129 | 129 | 129 | 129 |  |
| Terminal for cond. cross |       | 4   | 4   | 4   | 4   |  |
| section (mm²) min -max   |       | _10 | -10 | _10 | -10 |  |