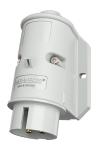

## Wall mounted inlet

Part no. 1974

- screw terminals
- external fixing
- one cable entry at top and one blind cable entry (can be cut out) at the back side.

## **Technical specifications**

| Ampere                    | 32 A            |
|---------------------------|-----------------|
| Poles                     | 2 p             |
| Voltage                   | 40-50 V         |
| Clock position            | 12 h            |
| Hertz                     | 50-60 Hz        |
| Connection technology     | Screw terminals |
| Contact                   | standard        |
| Protection type           | IP 44           |
| Weight                    | 145 g           |
| Declaration of Conformity | CN,CQC          |