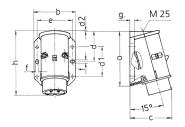

## Drawing

| Drawing                  | Amp.  |     | 16  |     | 32  |  |
|--------------------------|-------|-----|-----|-----|-----|--|
| 2 MB 160                 | Poles | 2   | 3   | 2   | 3   |  |
| Dim. in mm               | a     | 96  | 96  | 96  | 96  |  |
|                          | b     | 73  | 73  | 73  | 73  |  |
|                          | c     | 74  | 74  | 74  | 74  |  |
|                          | d     | 53  | 53  | 53  | 53  |  |
|                          | d1    | 52  | 52  | 52  | 52  |  |
|                          | d2    | 2   | 2   | 2   | 2   |  |
|                          | е     | 62  | 62  | 62  | 62  |  |
|                          | f     | 5.3 | 5.3 | 5.3 | 5.3 |  |
|                          | g.    | 8   | 8   | 8   | 8   |  |
|                          | h     | 116 | 116 | 116 | 116 |  |
| Terminal for cond. cross |       | 4   | 4   | 4   | 4   |  |
| section (mm2) min -may   |       | _10 | 10  | _10 | 10  |  |