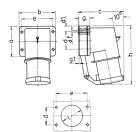

## Drawing

| 2 MB 43                  | Poles | 4    | 5    | 3   | 4   | 5   |
|--------------------------|-------|------|------|-----|-----|-----|
| Dim. in mm               | a     | 85   | 85   | 75  | 75  | 75  |
|                          | b     | 85   | 85   | 90  | 90  | 90  |
|                          | c     | 104  | 106  | 115 | 115 | 117 |
|                          | d     | 64   | 64   | 45  | 45  | 45  |
|                          | d1    | 10   | 10   | 13  | 13  | 13  |
|                          | e     | 64   | 64   | 78  | 78  | 78  |
|                          | f     | 5.5  | 5.5  | 5.5 | 5.5 | 5.5 |
|                          | g.    | 27   | 27   | 27  | 27  | 27  |
|                          | g.1   | 2    | 2    | 1   | 1   | 1   |
|                          | h     | 140  | 140  | 150 | 150 | 150 |
|                          | - 1   | 50   | 50   | 55  | 55  | 55  |
| Terminal for cond. cross |       | 1    | 1    | 2.5 | 2.5 | 2.5 |
| section (mm²) minmax.    |       | -2.5 | -2.5 | 6   | 6   | 6   |