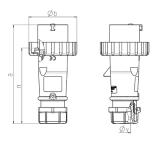

## Drawing

| Drawing                  | Amp.  |      | 16           |              |     | 32  |     |
|--------------------------|-------|------|--------------|--------------|-----|-----|-----|
| 2 MB 218                 | Poles | 3    | 4            | 5            | 3   | 4   | 5   |
| Dim. in mm               | a     | 142  | 144          | 147          | 186 | 186 | 180 |
|                          | b     | 70   | 78           | 87           | 94  | 94  | 101 |
|                          | n     | 109  | 111          | 114          | 145 | 145 | 138 |
|                          | у     | 14.5 | 16           | 16           | 22  | 22  | 22  |
| Terminal for cond. cross |       | 1    | 1            | 1            | 2.5 | 2.5 | 2.5 |
| section (mm²) minmax.    |       | -2.5 | <b>—</b> 2.5 | <b>—</b> 2.5 | 6   | 6   | —6  |