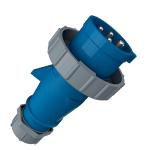

## Plug AM-TOP® Part no. 21519

- screw terminals
- single part body
- highly heat resistant contact carrier nickel plated contacts
- cable gland and sealing
- strain relief and protection against kinking