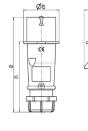

## Drawing

| Drawing                            | Amp.  | 16    |       |       | 32  |     |      |
|------------------------------------|-------|-------|-------|-------|-----|-----|------|
| 2 MB 217                           | Poles | 3     | 4     | 5     | 3   | 4   | 5    |
| Dim. in mm                         | а     | 142   | 147   | 147   | 186 | 186 | 180  |
|                                    | b     | 53    | 59    | 67    | 70  | 70  | 77   |
|                                    | h     | 59    | 69.4  | 76    | 81  | 81  | 89.5 |
|                                    | n     | 105.2 | 110.5 | 110.5 | 141 | 141 | 135  |
|                                    | у     | 14.5  | 16    | 16    | 22  | 22  | 22   |
| Terminal for cond. cross           |       | 1     | 1     | 1     | 2.5 | 2.5 | 2.5  |
| section (mm <sup>2</sup> ) minmax. |       | -2.5  | -2.5  | -2.5  | 6   | —6  | —6   |